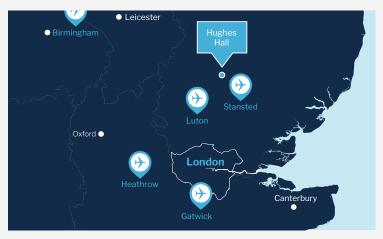

# Location

- Nearest Bus Stop: Mill Road
- Nearest Supermarket: Sainsbury's Local, 78/80
  Mill Road
- Nearest Shopping Centre: Shopping Centre Grafton and Grand Arcade
- Airports Gatwick 120 minute drive, Heathrow 90 minute drive
- Travel time to London: 80 minutes by coach, 80 minutes by train